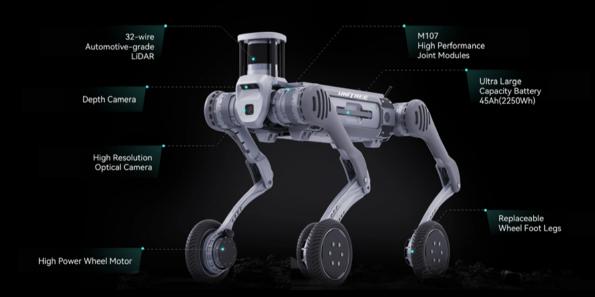

## Superior Endurance and High Efficiency

20 km/h [1]

50 km [2]

Maximum speed Maximum endurance with 40kg load Maximum horizontal pulling force

Maximum wheel torque

Maximum wheel speed

Wheel Diameter

| Size(Standing)                   | ≈ 1098mm×550mm×758mm                                                                                                                                                         |
|----------------------------------|------------------------------------------------------------------------------------------------------------------------------------------------------------------------------|
| Size(Lying Prone)                | ≈ 950mm×550mm×450mm                                                                                                                                                          |
| Weight                           | ≈75kg Total weight (battery included)                                                                                                                                        |
| Battery Capacity                 | > 2kwh, voltage 58V                                                                                                                                                          |
| Endurance Ability                | Maximum endurance of 50km with 40kg load [2]                                                                                                                                 |
| Maximum horizontal pulling force | 20km/h [1]                                                                                                                                                                   |
| Maximum trench crossing distance | 100kg [3]                                                                                                                                                                    |
| Ditch Jumping Width              | ≈2m                                                                                                                                                                          |
| Maximum Load(Standing)           | 120kg                                                                                                                                                                        |
| Load(Walking)                    | > 40kg                                                                                                                                                                       |
| Wheel Diameter                   | 225mm                                                                                                                                                                        |
| Maximum wheel speed              | 57rad/s                                                                                                                                                                      |
| Maximum wheel torque             | 50N.m                                                                                                                                                                        |
| Continuous Stair Climbing        | Stairs of 20~25cm                                                                                                                                                            |
| Operating Temperature            | -20°C ~ 55°C                                                                                                                                                                 |
| Climbing Angle                   |                                                                                                                                                                              |
| Ingress Protection               | IP67                                                                                                                                                                         |
| Control and Perception           | Standard configuration: Intel Core i5(Platform Function) ,Intel Core i7(User Development) Optional Configuration: Intel Core i7 and Jetson Orin NX (Maximum up to 3 devices) |
|                                  |                                                                                                                                                                              |